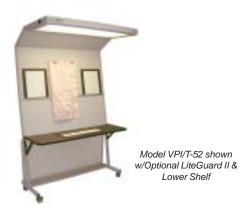

## Accurate Standard Viewing Conditions & Convenient Vertical Format

The VPI/T viewing system is designed to provide consistent and accurate AATCC Standard viewing conditions for the evaluation of creases, smoothness, and seam stitches, as well as oily stain evaluation. The VPI/T is available in 2 standard sizes. Options include: **LiteGuard II Viewing System Monitor** which indicates when the unit is warming up and when it needs to be relamped, **Variable Intensity** for ease of product comparisons, **Black Side Walls** for stricter control of ambient light, and a **Lower Shelf** to support 3 dimensional products (pillows, cushions, etc.) from the bottom.