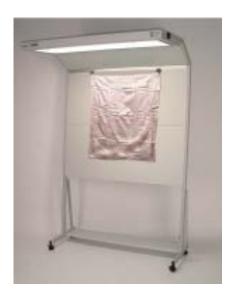

The VPI/T makes visual evaluation of textiles quick and easy.

## Accurate Standard Viewing Conditions & Convenient Vertical Format

The VPI/T viewing system is designed to provide consistent and accurate AATCC Standard viewing conditions for the evaluation of creases, smoothness, and seam stitches, as well as oily stain evaluation. The VPI/T is available in 2 standard sizes. Options include: **LiteGuard II Viewing System Monitor** which indicates when the unit is warming up and when it needs to be relamped, **Variable Intensity** for ease of product comparisons, **Black Side Walls** for stricter control of ambient light, and a **Lower Shelf** to support 3 dimensional products (pillows, cushions, etc.) from the bottom.