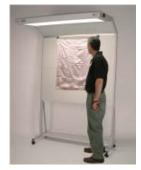

The VPI/T makes visual evaluation of textiles quick and easy.

## Accurate Standard Viewing Conditions & Convenient Vertical Format

The VPI/T viewing system is designed to provide consistent and accurate AATCC Standard viewing conditions for the evaluation of creases, smoothness, and seam stitches, as well as oily stain evaluation. The VPI/T is available in 2 standard sizes. Options include: **LiteGuard II Viewing System Monitor** which indicates when the unit is warming up and when it needs to be relamped, **Variable Intensity** for ease of product comparisons, **Black Side Walls** for stricter control of ambient light, and a **Lower Shelf** to support 3 dimensional products (pillows, cushions, etc.) from the bottom.